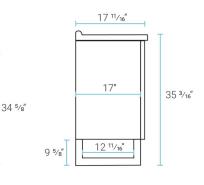

## Specifications:

- N.W: 67 lb.
- D: 18 1/8" x W: 30" x H: 35 3/16"
- Inner Sink: L: 10 1/2" x W: 18 1/8" x D: 5"