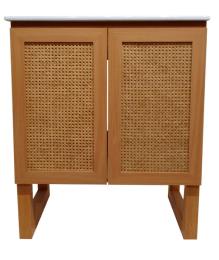

# Arles Freestanding Vanity SM-BV810

Swiss Madison

### Features:

- Sleek, freestanding design
- Glazed ceramic, single sink
- Chrome-Finish Overflow
- Standard 1 3/8" faucet hole
- Standard 1 3/4" drain hole
- Woven rattan cabinet doors

### Colors & Finishes:

Honey: SM-BV810