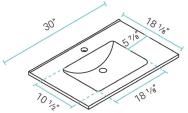

## Specifications:

- N.W: 67 lb.
- D: 18 1/8" x W: 30" x H: 35 3/16"
- Inner Sink: L: 10 1/2" x W: 18 1/8" x D: 5"