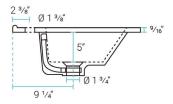

### Features:

- Sleek, freestanding design
- Glazed ceramic, single sink
- Chrome-Finish Overflow
- Standard 1 3/8" faucet hole
- Standard 1 3/4" drain hole
- Woven rattan cabinet doors

## Specifications:

- N.W: 67 lb.
- D: 18 1/8" x W: 30" x H: 35 3/16"
- Inner Sink: L: 10 1/2" x W: 18 1/8" x D: 5"