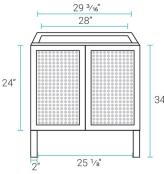

## Specifications:

- N.W: 67 lb.
- D: 18 1/8" x W: 30" x H: 35 3/16"
- Inner Sink: L: 10 1/2" x W: 18 1/8" x D: 5"